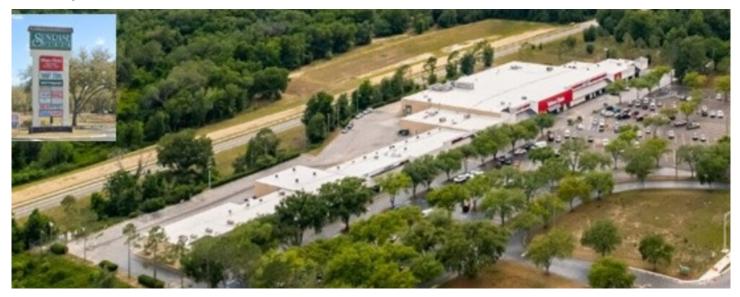

## Delisle and Monahan negotiate long-term lease extensions at Sunrise Plaza

February 11, 2025 - National News

Sunrise Plaza - Brooksville, FL

Brooksville, FL Roger Delisle and Robert Monahan of Island Associates negotiated several long-term lease extension for Sunrise Plaza. They were able to negotiate favorable terms for the retention and lease extensions for Access Health, who occupies 2,100 s/f, River Ridge Animal Clinic, who occupies 2,700 s/f, and Insane Smoke Shop, who occupies 1,200 s/f.

Sunrise Plaza is a Winn Dixie anchored shopping center on Cortez Blvd. consisting of 90,000 s/f. New York Real Estate Journal - 17 Accord Park Drive #207, Norwell MA 02061 - (781) 878-4540