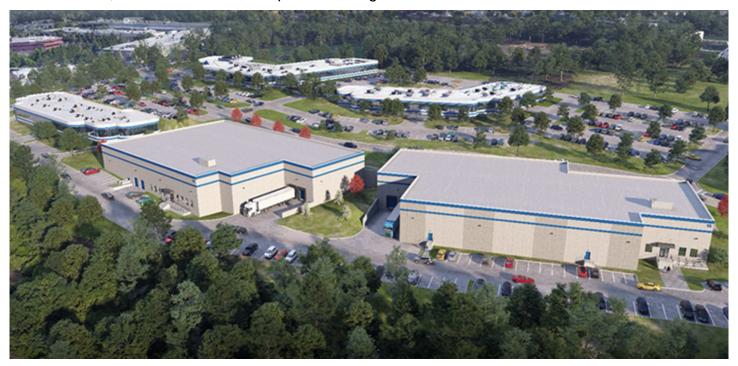

## Robert Martin Company joins town and county officials for groundbreaking of 14-16 Skyline Dr. - 71,098 s/f

November 12, 2024 - Owners Developers & Managers

Hawthorne, NY Robert Martin Company's (RMC) CEO Tim Jones and president Greg Berger along with Town of Mount Pleasant and county officials celebrated the groundbreaking for construction of two flex-industrial buildings. Located at 14-16 Skyline Dr., the project combines over 71,000 s/f of new space within RMC's Mid-Westchester executive park. Construction of 14 Skyline (34,738 s/f) and 16 Skyline (36,360 s/f) Skyline Dr. is expected to be completed in Q3 of 2025