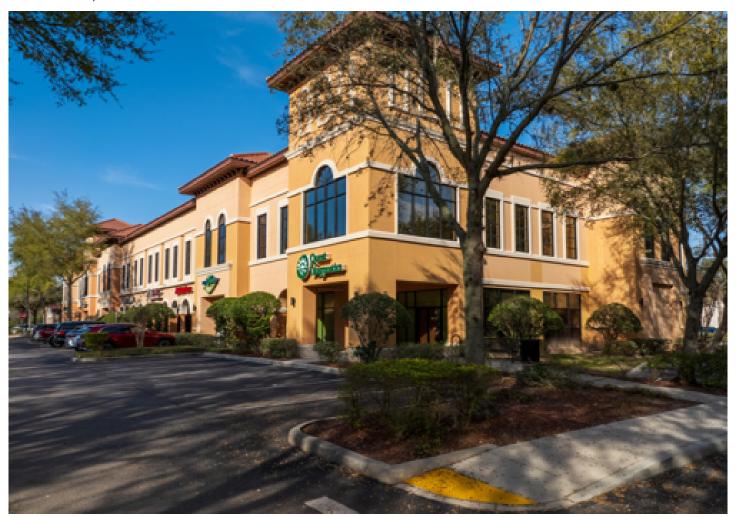

## Downing of Largo Capital secures \$8.25 million financing of mixed-use property

October 15, 2024 - National News

Ocoee, FL Max Downing of Largo Capital, Inc. secured long-term, permanent financing for a mixed-use property through one of its correspondent life insurance lenders. The Shoppes at Meadow Ridge is a development situated 20-minutes south of downtown Orlando.

The property offers 18,500± s/f of restaurant and retail space, accompanied by over 22,300 s/f of upscale, Class A office space. The 25-year fully amortizing fixed rate loan requires no wind insurance, saving the sponsors over \$40,000 per year.