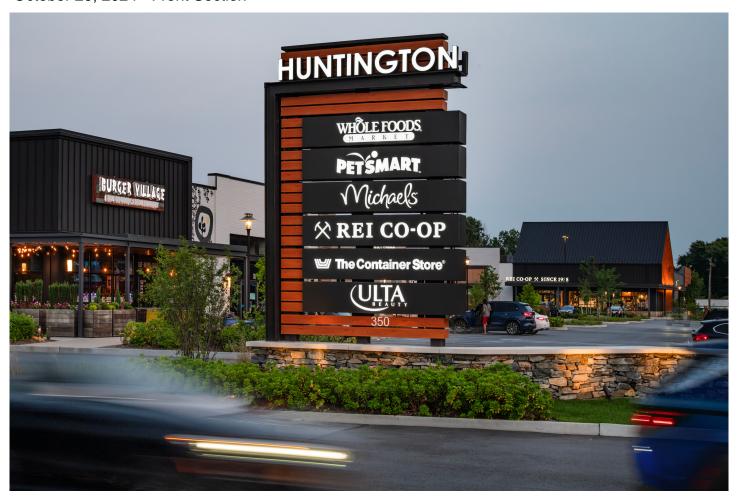

## To celebrate completion of \$75m redevelopment, Huntington Shopping Center to host drone show and open house on November 8

October 29, 2024 - Front Section

Huntington, NY Huntington Shopping Center is celebrating the completion of an extensive \$75 million redevelopment and welcomes the community with an open house complete with a drone light show on Friday, November 8, 2024. Guests can expect to enjoy a viewing area complete with beer, wine and bites from Burger Village and other tenants between 5-7pm. The event will commence with a 150-drone light show set to take flight over Whole Foods Market between 6:45-7pm.

The 21-acre community shopping center is located adjacent to Walt Whitman Mall on Rte. 110 in the heart of Huntington's main retail corridor. Since the redevelopment began, Huntington Shopping Center has opened 12 new tenants such as The Container Store, REI, J.Crew Factory, Just Salad, Burger Village, Paris Baguette, Whole Foods Market, and more. Currently 94% leased, once the redevelopment is complete, the center will total more than 210,000 s/f of retail.