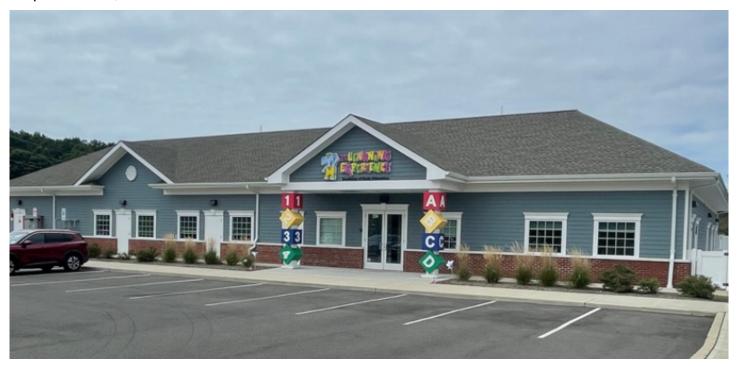

## Island Associates brokers 10,000 s/f lease for The Learning Experience

September 10, 2024 - Front Section

Kings Park, NY Island Associates negotiated a new development of a ground-up 10,000 s/f childcare facility plus a 5,000 s/f outdoor play area at 284 Indian Head Rd., that has been leased to The Learning Experience for a 15-year term plus options.

Island Associates negotiated the lease terms and assisted the developer in obtaining approvals and having the facility constructed to the turn-key specifications of The Learning Experience.

New York Real Estate Journal - 17 Accord Park Drive #207, Norwell MA 02061 - (781) 878-4540