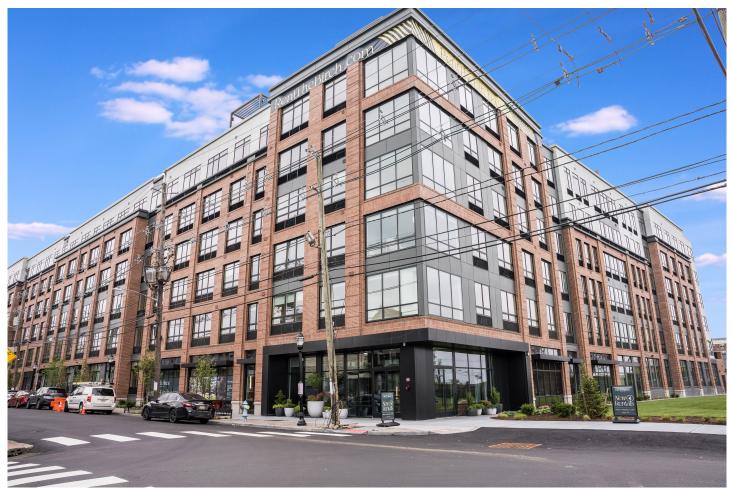

## JRM Construction Management celebrates the completion of the Birch House multifamily project

May 28, 2024 - National News

Jersey City, NJ JRM Construction Management, a leader in innovative construction solutions, has completed the Birch House at 49 Fisk St. This new multifamily development embodies cutting-edge design and sustainable living in Jersey City's West Side submarket, marking a milestone in local real estate development.

The expansive project spans over 322,750 s/f and features a six-story building with 337 multifamily units, including a mix of studio, one-bedroom, and two-bedroom apartments. Birch House, a unique blend of luxury and practicality, includes a full suite of Class A amenities such as a fitness center, work lounge, game room, speakeasy bar lounge, and a courtyard pavilion and roof deck, all aimed at enhancing resident health and wellness and the potential for hybrid work models.

The building employs advanced construction techniques, including spread footings, grade beams, a CIP podium, and Com-Slab 14ga x-braced metal framing. The architectural finesse extends to the exterior with private balconies, brick and metal panels, cement fiberboards, and aluminum-clad windows, ensuring durability and aesthetic appeal.