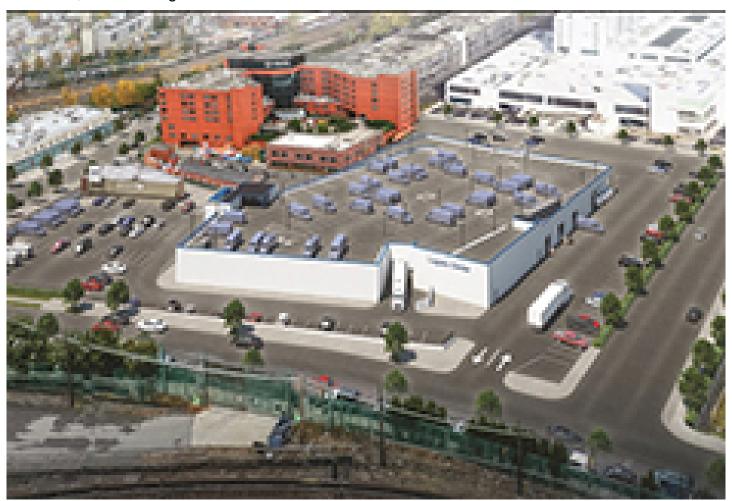

Shop supermarket, a liquor store, and a Subway restaurant.

The 190,000 s/f industrial logistics center designed by Newman Design will feature 63,000 s/f of indoor warehouse space, 62,000 s/f of rooftop parking and 65,000 s/f of outdoor parking. The warehouse will offer 18' clear ceiling heights and include multiple loading docks as well as two overhead drive-in doors. The property offers convenient access to local highways, and LaGuardia Airport, JFK and Westchester County airport can also be reached via car.