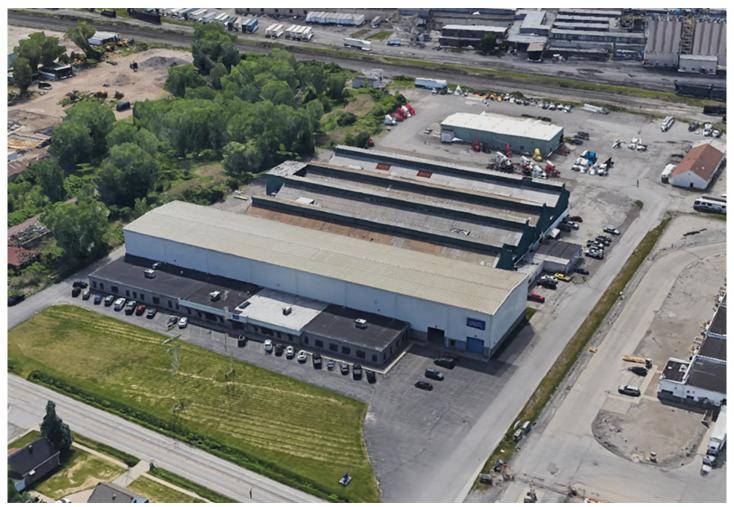

## Miceli of Largo Real Estate Advisors obtains \$4.5 million financing

March 24, 2024 - Front Section

Tonawanda, NY Perry Miceli, principal of Largo Real Estate Advisors, Inc. obtained a \$4.5 million permanent first mortgage to finance the acquisition of a 123,000 s/f industrial facility.

The property is 100% occupied and features 30' high-bay ceilings and 10 drive-in doors. In addition, the building is located within an industrial corridor less than three miles from I-190 and I-290.

Miceli secured this financing through one of Largo's correspondent life insurance company lenders, arranging a 20-year, fixed-rate, fully amortizing loan at competitive pricing. Largo will service the loan in-house through maturity.