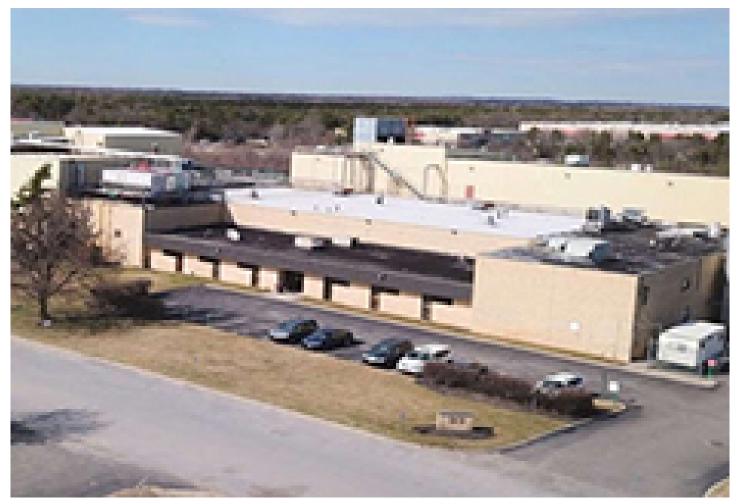

## Metropolitan Realty Assocs. leases 75,000 s/f cold storage/freezer distribution facility

March 26, 2024 - Front Section

33 Rajon Road - Bayport, NY

Joseph Farkas

Bayport, NY According to Joseph Farkas, CEO and founder of Metropolitan Realty Associates LLC (MRA), the company executed a 15-year lease agreement with Bakery Process Solutions for the entire single-story cold storage/freezer facility and distribution center located at 33 Rajon Rd. This

property, covering 75,000 s/f on eight acres, was previously occupied by the global baker, Europastry.

Last month, MRA acquired the site consisting of three lots, on 11.5 acres, for \$12.6 million. The lease-up reflects the tight market for cold storage.

The facility has 40-ft. clear ceiling heights, a 35,000 s/f in-place freezer with full-height racking, 11 loading docks and two drive-in doors.

Both tenant and landlord were represented in the lease negotiation process by Max and Douglas Omstrom of JLL. Peter Curry, Esq. of Farrel Fritz provided legal representation for MRA.