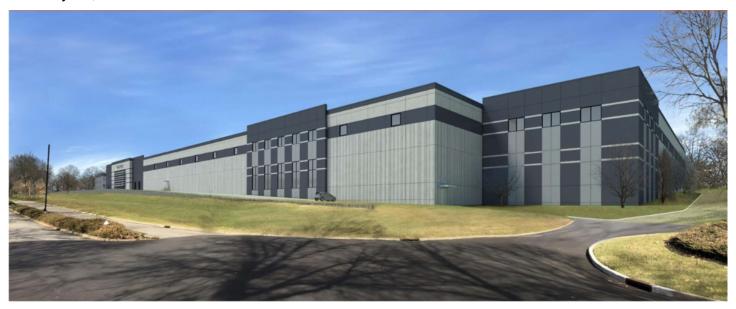

## Rand Commercial completes sale of two parcels for \$6.73 million

January 16, 2024 - Front Section

Montebello, NY Rand Commercial completed the sale of two parcels at 100 and 300 Rella Blvd. (55.08-1-5 and 1-6) sold to Montvale, NJ-based Rella Owner LLC. The two parcels, totaling 19.34+/-acres sold for \$6.73 million.

This site is under construction for a 205,000+/- s/f warehouse and 6,000+/- s/f of accessory office space and a four story 125,000+/- s/f self storage facility.

This \$90 million project is expected to yield 150 full time and 50 part time jobs. Rand Commercial was the sole broker in this transaction.