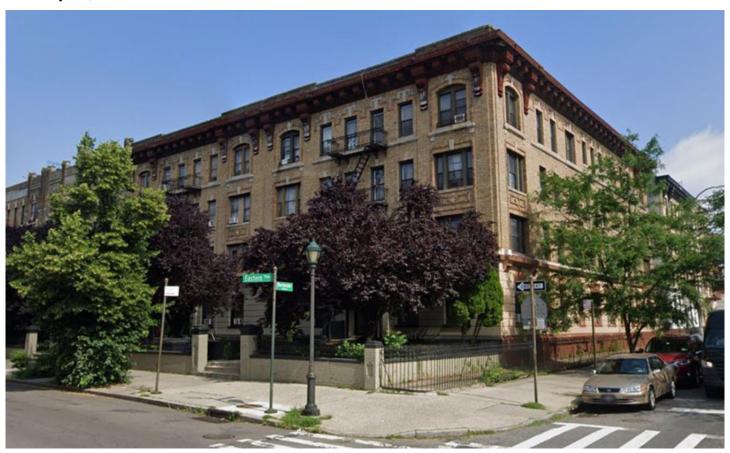

## Barberry Rose sells off three building portfolio in Crown Heights for \$5 million

January 16, 2024 - Front Section

1193,1199 and 1205 Eastern Parkway - Brooklyn, NY

Brooklyn, NY Barberry Rose has sold three contiguous four-story buildings on Eastern Pkwy. in Crown Heights with 49 units for \$5 million to Gilman Management.

The buildings include 1193,1199 and 1205 Eastern Pkwy. and the corner of Rochester Ave. The 53,908 s/f buildings that were built in 1912, sold for a cap rate of 9%, \$92.75 per s/f, and \$102, 040 price per unit with a GRM of 5.95.