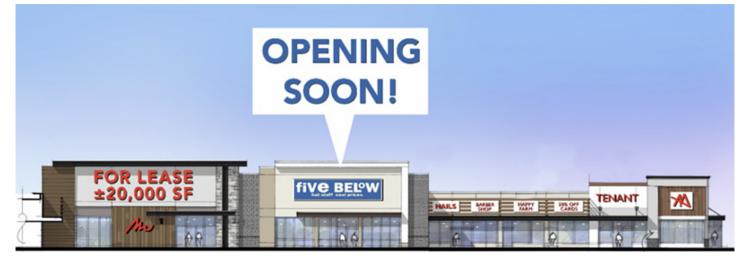

## Delavale of Breslin Realty negotiates 10,500 s/f long-term lease at Woodbury Shopping Center

August 15, 2023 - Long Island

Hicksville, NY Breslin Realty negotiated the signing of a long-term lease with Five Below at 410 S Oyster Bay Rd.

Five Below will be occupying approximately 10,500 s/f of the Woodbury Shopping Center, taking over part of the space that was vacated when TJ Maxx moved across the street into Woodbury Plaza.

The transaction was arranged and negotiated for the landlord by Robert Delavale of the Breslin organization.

Five Below is a chain of specialty discount stores that sell products for less than \$5, plus a small assortment of products from \$6 to \$25. There are over 1,100 Five Below stores nationwide.

Additional retail at the Woodbury Shopping Center includes Staples, Bagel Boss, Walgreens, M&T Bank, Pasta-eria Italian Restaurant, Woodbury Kosher Meats, American Dry Cleaners, Michael's Barber, Emma's Nails, Lovely Card & Gift Shop, Park's Happy Farm, and Leung How Kitchen.