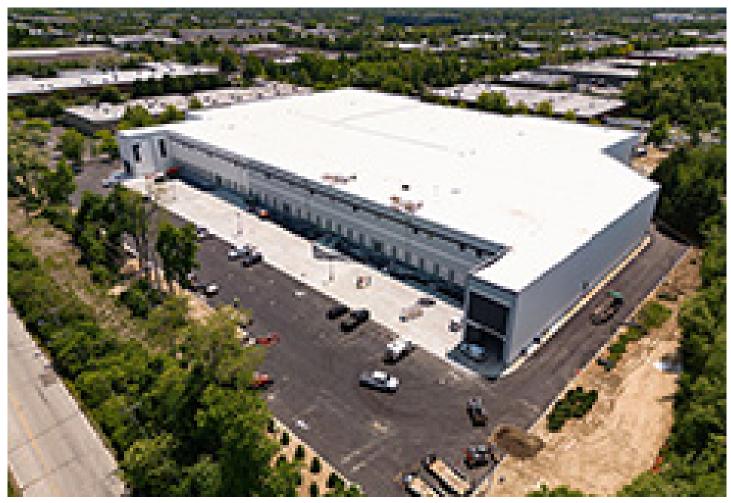

## Bristol Group nearing completion of 178,134 s/f speculative warehouse within the Long Island Innovation Park at Hauppauge

June 13, 2023 - Long Island

Bristol Logistics Center, 49 Mall Drive - Commack, NY

Commack, NY Bristol Group, Inc. said that the construction of its 178,134 s/f speculative warehouse development located at 49 Mall Dr. is nearing completion.

The 10.75-acre property is located within the Long Island Innovation Park at Hauppauge and is less than one mile from Long Island Expwy. (I-495) and a half a mile from the Northern State Pkwy. The location will provide future tenants with direct access to the nearly eight million people in Brooklyn,

Queens, Nassau County and Suffolk County, as well as access to the greater New York metropolitan region.

Construction of the project is currently on track for completion this month. The fully-secured logistics facility features a 36-foot clear height in the warehouse, 31 dock-high loading doors, two 12-foot wide drive-in loading ramps, as well as 205 employee parking stalls and 16 trailer parking stalls. There is also expansion space to add additional car or truck parking stalls, if desired. The office space in the building will be built-to-suit to meet all future tenants' custom specifications. Bristol engaged IGC to provide general contracting services for the project.