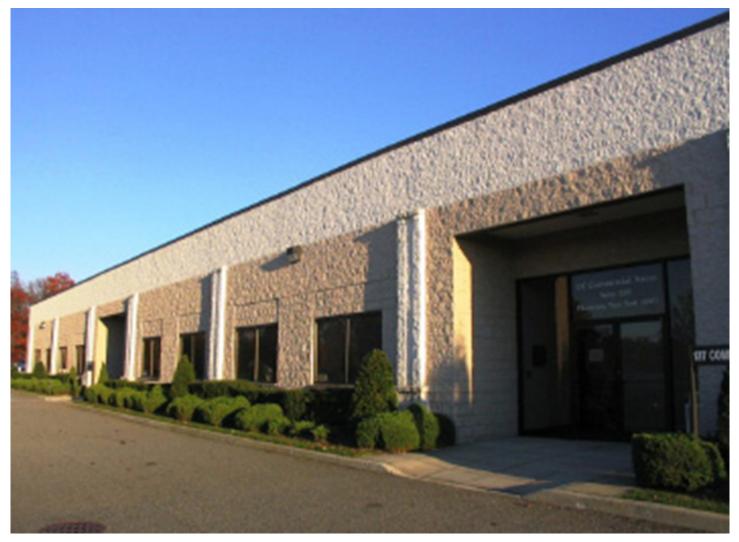

## Cushman & Wakefield arranges 17,731 s/f lease for Trinity Solar

May 16, 2023 - Long Island

Plainview, NY Cushman & Wakefield has arranged a 17,731 s/f lease for Trinity Solar, Inc. at 137 Commercial St. Cushman & Wakefield's Robert Kuppersmith, Connor Sullivan, Scott Schubert and Dan Johnsen represented the tenant in the transaction.

137 Commercial St. is a 40,660 s/f research and development building. The 2.3-acre site includes a lower-level parking garage, 17-foot ceiling heights and two loading docks.

The property is located off the Long Island Expwy., near the Seaford Oyster Bay Expwy., Rte. 110 and Old Country Rd.