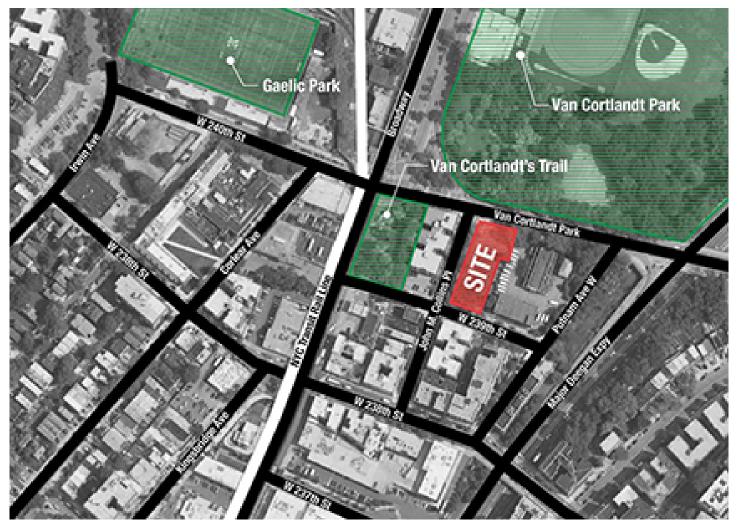

The proposed 100,000 s/f, six-story building will occupy an entire land parcel totaling 21,870 s/f across from Van Cortlandt Park, adjacent to an upcoming residential building. Once completed, PS X515 will accommodate 696 students, including 84 students from the City-Wide Special Education District 75 Program.