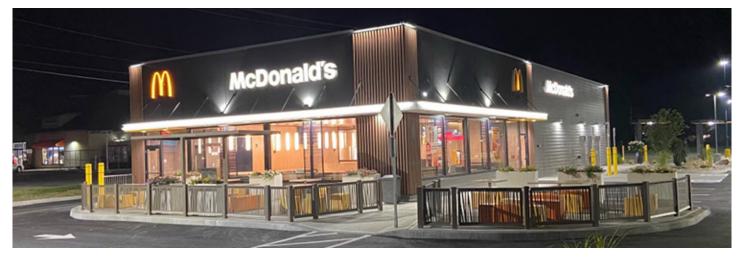

## Galaxy Development's new McDonald's location now open at shopping plaza on East Main St. in Canton

September 07, 2021 - Upstate New York

Canton, NY According to Webster, MA-based Galaxy Development, LLC, the brand new McDonald's at its Price Chopper anchored shopping plaza on East Main St. is now open. McDonald's also joins Monro Auto Service & Tire Center in the 36,257 s/f plaza. This McDonald's reflects a modernistic style spread across 4,365 s/f and includes more than 87 seats, kiosk ordering, dual-lane drive-thru, patio for outdoor dining, and 36 parking spaces. It is the first McDonald's to open on a new site in the New York-New England area in several years.