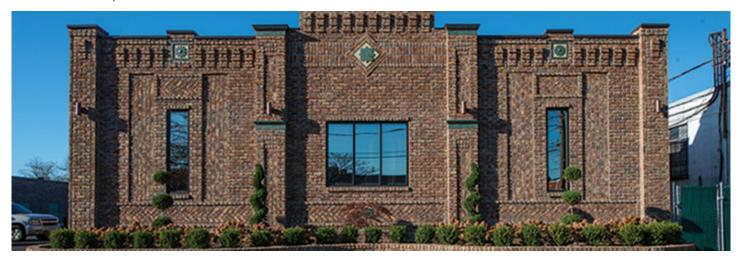

## Project of the Month: Hastings Development completes renovations for 7,000 s/f LI industrial and warehouse building

December 15, 2020 - Front Section

West Babylon, NY Hastings Development has completed renovations to it's 7,000 s/f industrial and warehouse building at 70 Bell St. The company has owned the building for ten years, and the project, undertaken originally to address maintenance issues, was expanded to include all exterior elements including all new brick cladding. The result transforms the late 1960s industrial building into a refreshed, inviting classic brick structure that will endure for decades.

In addition, the roof was removed and replaced with a rubber roof, as well as all metal work around the outside.

The landscaping-which serves to create a welcoming, professional appeal, was upgraded. "The tenants are very happy and we have gotten strong words of praise from the town building department," said Birnbaum.