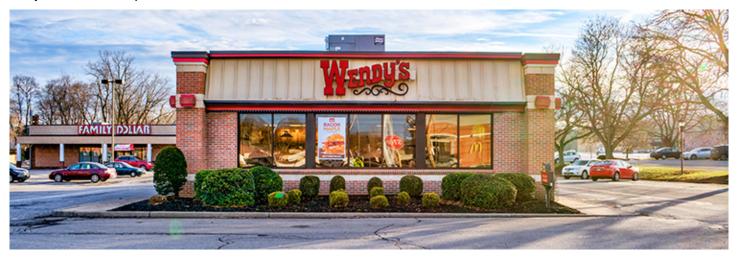

Wendys, 510 W Union Street - Newark, NY

Black exclusively represented the seller in the sale of a stand-alone Wendys located at 510 W Union St. The sale price was \$2.019 million, a 5.48% cap rate. Constructed in 1997, the building consists of 3,052 s/f on 0.68 acres. Wendy's has 17-years remaining on an absolute triple net lease. The lease features 10% increases every five years throughout the base term and the two, five-year option periods.