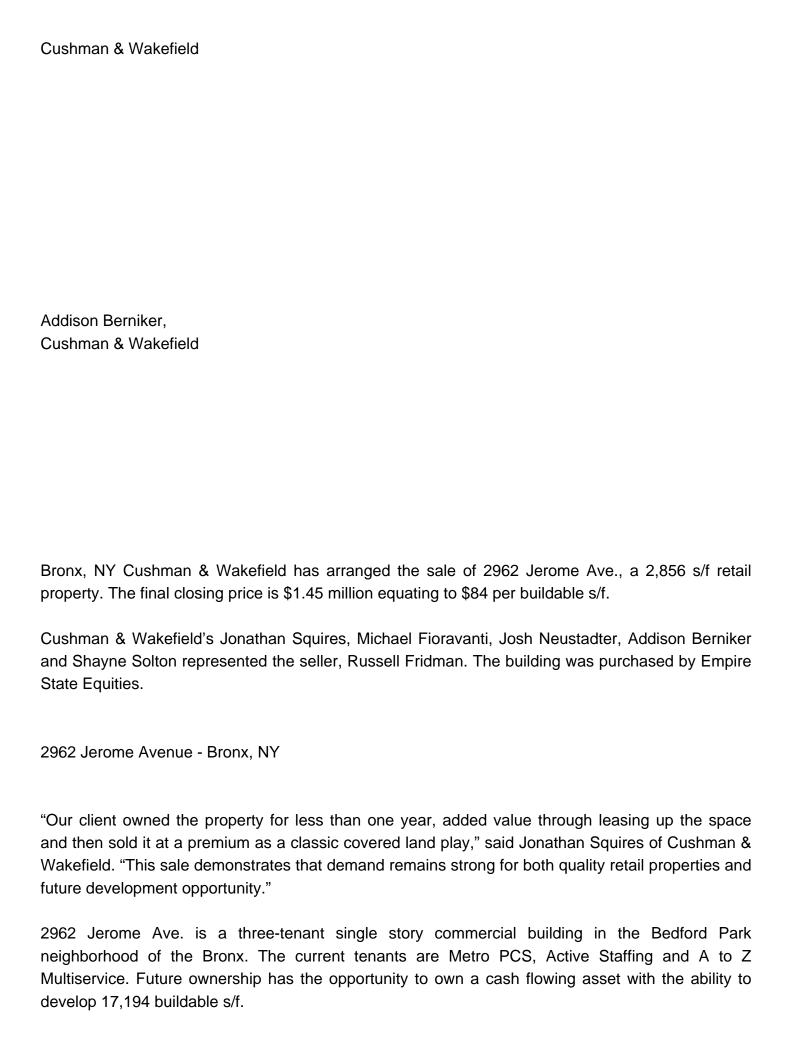

## Squires, Fioravanti, Neustadter, Berniker and Fridman of C&W broker \$1.45 million sale of 2,856 s/f Bronx retail property; Sold to Empire State Equities

July 16, 2019 - Shopping Centers

Jonathan Squires, Cushman & Wakefield